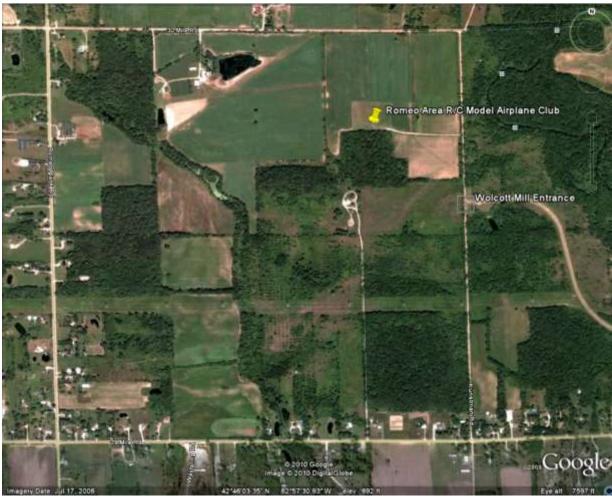

## Romeo Area R/C Model Airplane Club Directions and Flying Hours

Directions -- From 29 Mile Road and Romeo Plank, go 1 mile east on 29 Mile Road to Kunstman Road. Turn left (north) on Kunstman Road, field entrance is 3/4 mile north on left (west) side, past the entrance to the historic Wolcott Mill. ( <u>Google Map</u> ) ( <u>Google Earth view</u> )